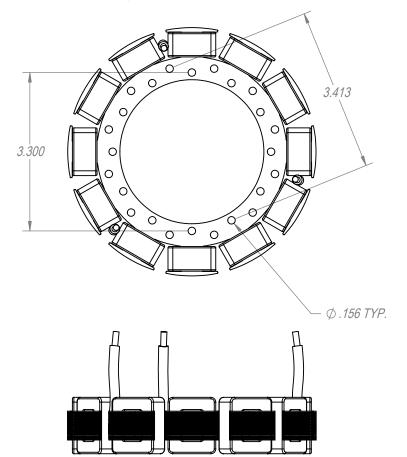

## OLD: REV 1, Produced 2012 and earlier



## New: REV 2, Produced 2013 and later



Differences from Rev. 1 and Rev. 2 stators:

- -Outer 12 Holes eliminated.
- -All other features are unchanged

| UNLESS OTHERWISE SPECIFIED:                                                                                                    |                                                                                                                                                                                                                | NAME | DATE      |                                            |        | Cullingon    | Sullivan UV |          |
|--------------------------------------------------------------------------------------------------------------------------------|-------------------------------------------------------------