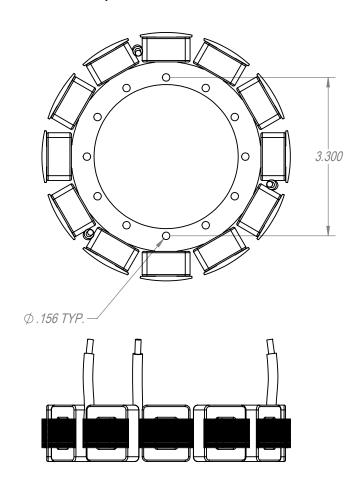

## New: REV 2, Produced 2013 and later

Differences from Rev. 1 and Rev. 2 stators:

- -Outer 12 Holes eliminated.
- -All other features are unchanged

| UNLESS OTHERWISE SPECIFIED:                                                                                                    |                                                                                                                                                                                                                | NAME | DATE      |                                            |        | Cullingon    | Sullivan UV |          |
|--------------------------------------------------------------------------------------------------------------------------------|----------------------------------------------------------------------------------------------------------------------------------------------------------------------------------------------------------------|------|-----------|--------------------------------------------|--------|--------------|-------------|----------|
| DIMENSIONS ARE IN INCHES TOLERANCES: FRACTIONAL± 1/64 ANGULAR: MACH± BEND± TWO PLACE DECIMAL ± .010 THREE PLACE DECIMAL ± .005 | DRAWN                                                                                                                                                                                                          | KP   | 8/28/2013 | Suilivali U v                              |        |              |             |          |
|                                                                                                                                | CHECKED                                                                                                                                                                                                        |      |           | S676-600 Rev 1 vs<br>Rev 2 Stator Assembly |        |              |             |          |
|                                                                                                                                | ENG APPR.                                                                                                                                                                                                      |      |           |                                            |        |              |             |          |
|                                                                                                                                | MFG APPR.                                                                                                                                                                                                      |      |           |                                            |        |              |             |          |
| INTERPRET GEOMETRIC<br>TOLERANCING PER:                                                                                        | Q.A.                                                                                                                                                                                                           |      |           | •                                          | \C V 2 | _ 0(0(0) / ( | 30011       | ibiy     |
|                                                                                                                                | PROPRIETARY AND CONFIDENTIAL                                                                                                                                                                                   |      |           |                                            |        |              |             |          |
| MATERIAL                                                                                                                       | THE INFORMATION CONTAINED IN THIS DRAWING IS THE SOLE PROPERTY OF THE PERFECT PARTS COMPANY. ANY REPRODUCTION IN PART OR AS A WHOLE WITHOUT THE WRITTEN PERMISSION OF THE PERFECT PARTS COMPANY IS PROHIBITED. |      |           | SIZE DWG. NO.                              |        |              |             | REV      |
| FINISH                                                                                                                         |                                                                                                                                                                                                                |      |           |                                            |        |              |             | l        |
| DO NOT SCALE DRAWING                                                                                                           |                                                                                                                                                                                                                |      |           | SCAI                                       | E: 1:2 | WEIGHT:      | SHEE        | T 1 OF 1 |
|                                                                                                                                |                                                                                                                                                                                                                |      |           |                                            |        |              |             |          |

2

5 4 3